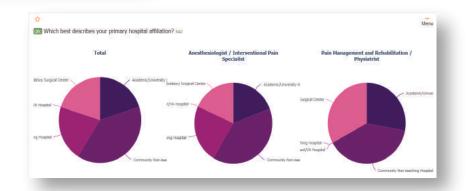

# **Data Visualizations**

- Assign a chart type to each table and save them for future runs
- Instant banners, word & phrase clouds
- Table and chart controls

- Stat testing, tables, statistics and data weighting
- Edit data and control data layouts

| Which best describes your primary h    | ospital amiliation? | RAD          |               |                                   | Transpose Table                              |  |
|----------------------------------------|---------------------|--------------|---------------|-----------------------------------|----------------------------------------------|--|
|                                        |                     | 1            | Edit Table    |                                   |                                              |  |
|                                        | Total               | Cardiologist | Pulmonologist | Anesthesi<br>Interver<br>Pain Spi | Add/Edit Charts                              |  |
|                                        |                     |              |               |                                   | Pin to Whiteboard<br>Show Question in Survey |  |
| Total                                  | 100%                | 0%           | 0%            | 100*                              | Save to Library                              |  |
|                                        | 175                 | 0**          | 0.**          | 157                               | 18 **                                        |  |
| · A standard to March Street Control ( | 20%                 | 0%           | 0%            | 19%                               | 28%                                          |  |
| Academic/University Hospital           | 20%<br>35           | 0%           | 0             | 30                                | 5                                            |  |
| Community Non-teaching Hospital        | 39%                 | 0%           | 0%            | 39%<br>62                         | 39%                                          |  |
| Community Non-teaching Hospital        | 69                  | 0            | 0             | 62                                | 7                                            |  |
| Community teaching Hospital            | 21%                 | 0%           | 0%            | 23% E                             | 0%                                           |  |
|                                        | 36                  | 0            | 0             | 36                                | 0                                            |  |
| Coverses and MA Manufal                | 0%                  | 0%           | 0%            | 0%                                | 0%                                           |  |
| Government/VA Hospital                 | 0                   | 0            | 0             | 0                                 | 0                                            |  |
| Ambulatory Surgical Center             | 20%<br>35           | 0%           | 0%            | 18%                               | 33%                                          |  |
| Autoriatory Surgical Center            | 35                  | 0            | 0             | 29                                | 6                                            |  |