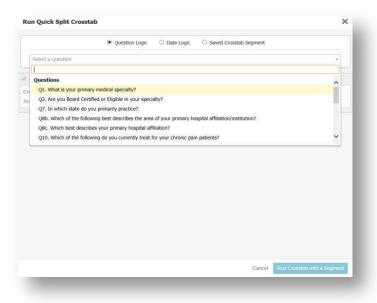

### **Cross-Tabbing**

Set up cross-tabulations with simple point and click

Download into Excel, PowerPoint or PDF

|             |                                                            | Questic                                  | on Logic O Da                        | ate Logic      | O Saved Crosstab Segment |   |
|-------------|------------------------------------------------------------|------------------------------------------|--------------------------------------|----------------|--------------------------|---|
|             |                                                            |                                          |                                      |                |                          |   |
|             | is your primary m                                          |                                          |                                      |                |                          | 3 |
|             | All / Select No                                            | ne                                       |                                      |                |                          |   |
|             | 1. Cardiologist                                            |                                          |                                      |                |                          |   |
|             | 2. Pulmonologist                                           |                                          |                                      |                |                          |   |
|             | 3. Anesthesiologis                                         |                                          | ation / Physiatrist                  |                |                          |   |
|             | <ol> <li>Pain Manageme</li> <li>Other (specify)</li> </ol> |                                          | ation / Physiatrist                  |                |                          |   |
| L           | J. Other (specify)                                         | 21                                       |                                      |                |                          |   |
|             |                                                            |                                          |                                      |                | 4 Barris 194             |   |
|             |                                                            |                                          | + Add Neste                          | d or Appende   | a segments               |   |
| Create Grou | in Header                                                  |                                          |                                      |                |                          |   |
|             | 18 ACM/19/2007                                             |                                          |                                      |                |                          |   |
| osstab Pre  | view                                                       |                                          |                                      |                |                          |   |
|             |                                                            | What is your primary medical speciality? |                                      |                |                          |   |
|             |                                                            |                                          |                                      | Pain           |                          |   |
|             |                                                            |                                          | Anesthesiologist /                   | Managemen      | E.                       |   |
|             |                                                            |                                          | Anestnesiologist /<br>Interventional | Rehabilitation | 7                        |   |
|             | Cardiologist                                               | Pulmonologist                            | Pain Specialist                      | Physiatrist    | \$                       |   |
| Total       | B                                                          | C                                        | D                                    | E              |                          |   |