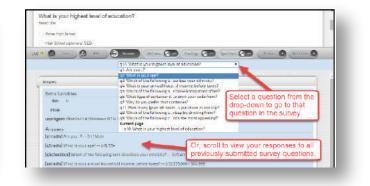

### **Survey Testing**

 View question attributes and logic conditions to ensure program accuracy

View recorded answers from previous questions to streamline testing