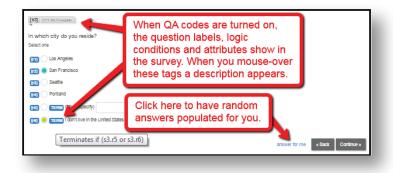

### **Survey Testing**

 View question attributes and logic conditions to ensure program accuracy

View recorded answers from previous questions to streamline testing